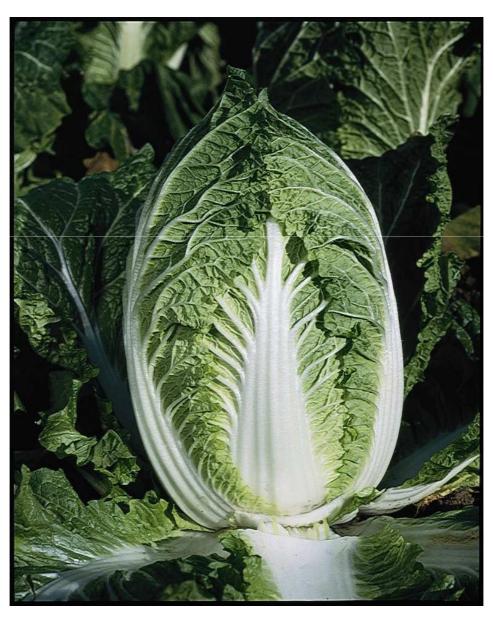

## **Chinese cabbage**

E

| Segment    | Chinese cabbage late |
|------------|----------------------|
| Maturity   | 65-70 DAT*           |
| Head shape | Barrel, ½ pointed    |

**Head weight 1.5-2.5 kg** 

**Head colour** Dark green

**Wrapping** Light

| Closest Sakata variety | China Express                                                                                                                                                                                                        |
|------------------------|----------------------------------------------------------------------------------------------------------------------------------------------------------------------------------------------------------------------|
| Advantages             | <ul> <li>Medium late variety suitable for summer and autumn harvests</li> <li>Heads are large barrel</li> <li>Dark green external colour and white/light yellow inside</li> <li>Excellent storage ability</li> </ul> |
| Diseases resistances   | Resistance to clubrot                                                                                                                                                                                                |
| Advices                | Recommanded for cool to warm and warm to cool                                                                                                                                                                        |