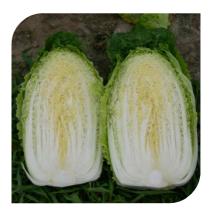

**Head colour** Dark green

**Wrapping** Light

| Closest Sakata variety | China Express                                                                                                                                                                                                        |
|------------------------|----------------------------------------------------------------------------------------------------------------------------------------------------------------------------------------------------------------------|
| Advantages             | <ul> <li>Medium late variety suitable for summer and autumn harvests</li> <li>Heads are large barrel</li> <li>Dark green external colour and white/light yellow inside</li> <li>Excellent storage ability</li> </ul> |
| Diseases resistances   | Resistance to clubrot                                                                                                                                                                                                |
| Advices                | Recommanded for cool to warm and warm to cool                                                                                                                                                                        |